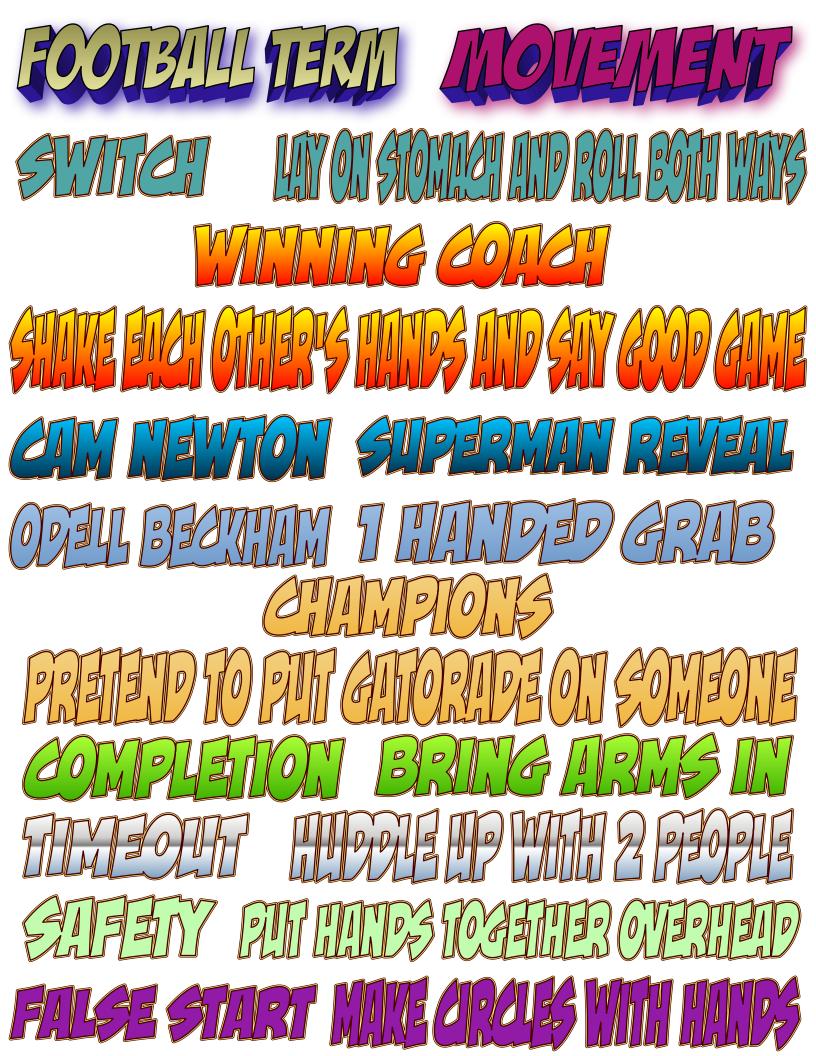

## THE FILLS

STUDENTS START IN THEIR SQUADS OR DESIGNATED SPOTS. TEACHER SAYS ONE OF THE 32 FOOTBALL-RELATED WORD AND STUDENTS PERFORM MOVEMENT!

TEACHER REVIEWS EACH WORD SLOWLY AND THE MOVEMENT TO START. THEN BEGINS TO RANDOMLY CALL THEM OUT FOR CLASS TO PERFORM AS FAST AS THEY CAN WITHOUT ASSISTANCE.

TEACHER CAN CALL STUDENTS UP TO CALL OUT FOR CLASS OR EVEN PARTNER STUDENTS UP AND HAVE THEM TAKE TURNS CHALLENGING EACH OTHER.

FOOTBILL TERM THE THE T FINEL CIRL IP IN BILL DEFER SUFFIE IN PLAS 2 FEMILID CARLED BPI AING III CREATI Mar (Creatin) BURRIDAN JIMPIPITAI 